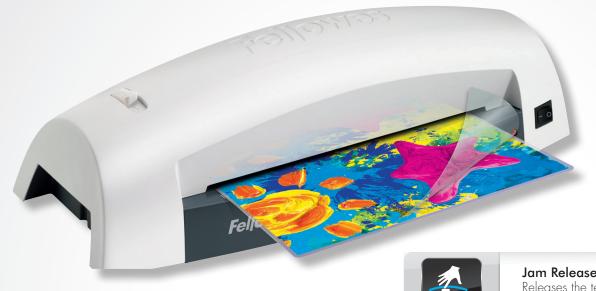

#### Jam Release Button Releases the tension between the rollers to allow pouch removal.